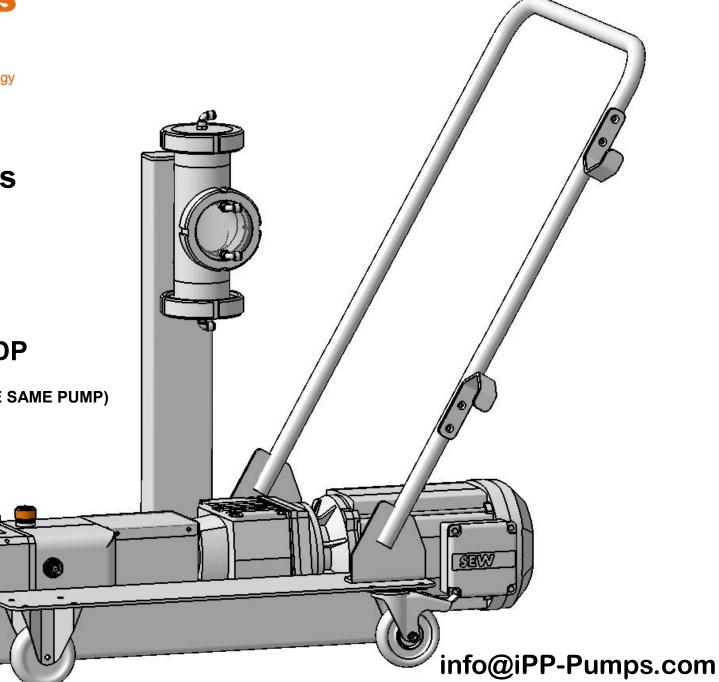

# Fluid Transfer & Metering Applications **iPP-Lobe Pumps**

- . Hygienic
- EHDG
- . All stainless
- To 100 300 psi DP •
- **CIP/SIP** (CIP WITH THE SAME PUMP)

- . Hygienic
- EHDG
- . All stainless
- . To 100 300 psi DP
- CIP/SIP (CIP WITH THE SAME PUMP)
- SDF (Self Drain Feature)

## Fluid Transfer & Metering Applications

- . Hygienic
- . EHDG
- . All stainless
- . To 100 300 psi DP
- CIP/SIP (CIP WITH THE SAME PUMP)
- SDF (Self Drain Feature)

# Fluid Transfer & Metering Applications

- . Hygienic
- EHDG
- All stainless
- . To 100 300 psi DP
- CIP/SIP (CIP WITH THE SAME PUMP)
- SDF (Self Drain Feature)

## Fluid Transfer & Metering Applications

- . Hygienic
- EHDG
- All stainless
- . To 100 300 psi DP
- CIP/SIP (CIP WITH THE SAME PUMP)
- SDF (Self Drain Feature)

#### **iPP-Lobe Pumps**

- . Hygienic
- . EHDG
- . All stainless
- To 100 300 psi DP
- CIP/SIP (CIP WITH THE SAME PUMP)

Pumps

Solutions & Technology