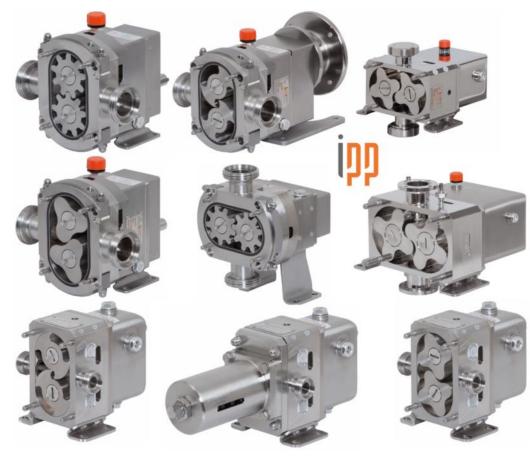

# Fluid Transfer & Metering Applications **iPP-Lobe Pumps**

- . Hygienic
- EHDG
- . All stainless
- To 100 300 psi DP •
- **CIP/SIP** (CIP WITH THE SAME PUMP)

- . Hygienic
- EHDG
- . All stainless
- . To 100 300 psi DP
- CIP/SIP (CIP WITH THE SAME PUMP)
- SDF (Self Drain Feature)

## Fluid Transfer & Metering Applications

- . Hygienic
- . EHDG
- . All stainless
- . To 100 300 psi DP
- CIP/SIP (CIP WITH THE SAME PUMP)
- SDF (Self Drain Feature)

# Fluid Transfer & Metering Applications

- . Hygienic
- EHDG
- All stainless
- . To 100 300 psi DP
- CIP/SIP (CIP WITH THE SAME PUMP)
- SDF (Self Drain Feature)

## Fluid Transfer & Metering Applications

- . Hygienic
- EHDG
- All stainless
- . To 100 300 psi DP
- CIP/SIP (CIP WITH THE SAME PUMP)
- SDF (Self Drain Feature)

#### **iPP-Lobe Pumps**

- . Hygienic
- . EHDG
- . All stainless
- To 100 300 psi DP
- CIP/SIP (CIP WITH THE SAME PUMP)

Pumps

Solutions & Technology