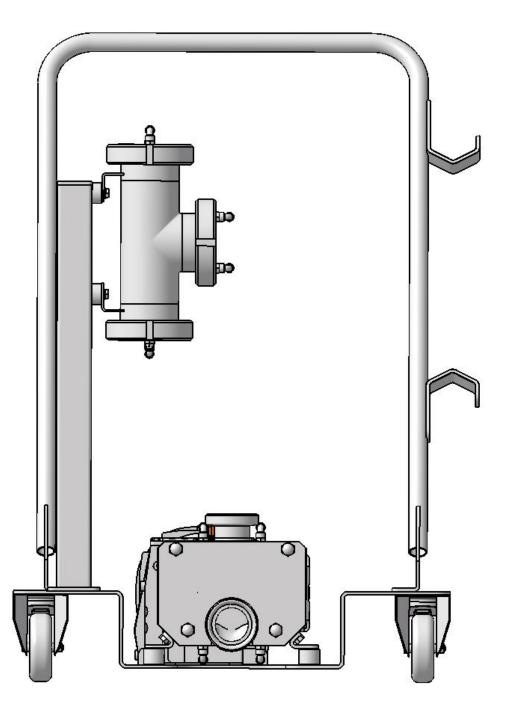

# Fluid Transfer & Metering Applications **iPP-Lobe Pumps**

- . Hygienic
- EHDG
- . All stainless
- To 100 300 psi DP •
- **CIP/SIP** (CIP WITH THE SAME PUMP)

- . Hygienic
- EHDG
- . All stainless
- . To 100 300 psi DP
- CIP/SIP (CIP WITH THE SAME PUMP)
- SDF (Self Drain Feature)

## Fluid Transfer & Metering Applications

- . Hygienic
- . EHDG
- . All stainless
- . To 100 300 psi DP
- CIP/SIP (CIP WITH THE SAME PUMP)
- SDF (Self Drain Feature)

# Fluid Transfer & Metering Applications

- . Hygienic
- EHDG
- All stainless
- . To 100 300 psi DP
- CIP/SIP (CIP WITH THE SAME PUMP)
- SDF (Self Drain Feature)

## Fluid Transfer & Metering Applications

- . Hygienic
- EHDG
- All stainless
- . To 100 300 psi DP
- CIP/SIP (CIP WITH THE SAME PUMP)
- SDF (Self Drain Feature)

#### **iPP-Lobe Pumps**

- . Hygienic
- . EHDG
- . All stainless
- To 100 300 psi DP
- CIP/SIP (CIP WITH THE SAME PUMP)

Pumps

Solutions & Technology