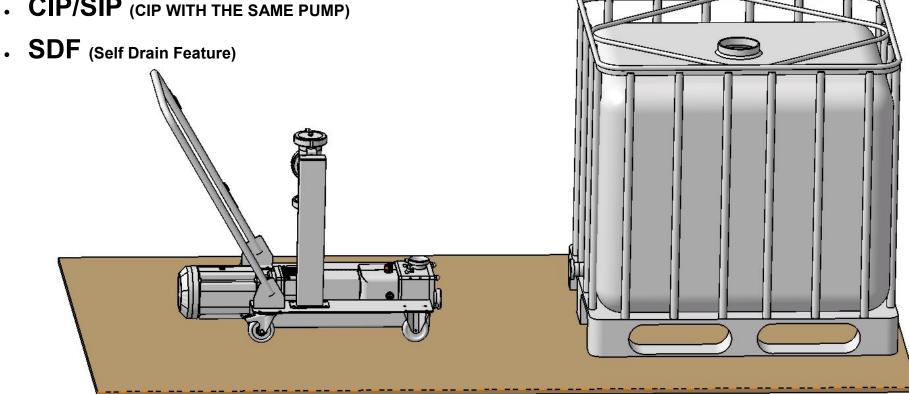

# Fluid Transfer & Metering Applications **iPP-Lobe Pumps**

- . Hygienic
- EHDG
- . All stainless
- To 100 300 psi DP •
- **CIP/SIP** (CIP WITH THE SAME PUMP)

- . Hygienic
- EHDG
- . All stainless
- . To 100 300 psi DP
- CIP/SIP (CIP WITH THE SAME PUMP)
- SDF (Self Drain Feature)

## Fluid Transfer & Metering Applications

- . Hygienic
- . EHDG
- . All stainless
- . To 100 300 psi DP
- CIP/SIP (CIP WITH THE SAME PUMP)
- SDF (Self Drain Feature)

# Fluid Transfer & Metering Applications

- . Hygienic
- EHDG
- All stainless
- . To 100 300 psi DP
- CIP/SIP (CIP WITH THE SAME PUMP)
- SDF (Self Drain Feature)

## Fluid Transfer & Metering Applications

- . Hygienic
- EHDG
- All stainless
- . To 100 300 psi DP
- CIP/SIP (CIP WITH THE SAME PUMP)
- SDF (Self Drain Feature)